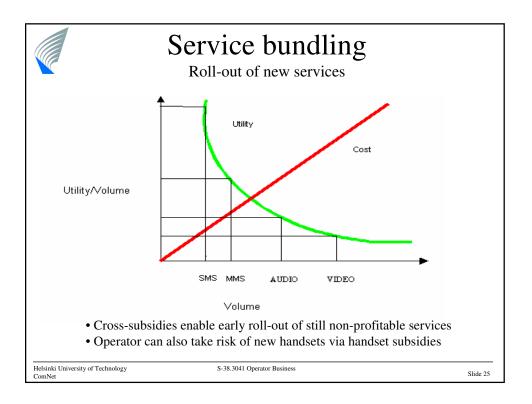

|  |
|                         | 11.04.2008            | Content pricing (HV)                   |         |  |
|                         | 16.04.2008            | Investments (TS)                       |         |  |
|                         | 18.04.2008            | Interconnect and roaming (HH)          |         |  |
|                         | 23.04.2008            | Charging and billing (HV)              |         |  |
|                         | 25.04.2008            | Regulation (TS)                        |         |  |
|                         | 30.04.2008            | Spectrum, course wrap-up (TS)          |         |  |
| Helsinki Univ<br>ComNet | versity of Technology | S-38.3041 Operator Business            | Slide 2 |  |