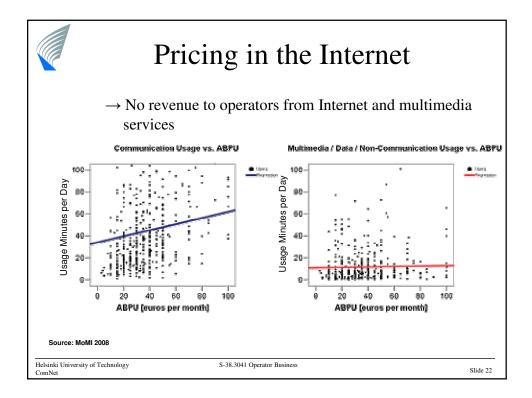

|                         | Schedule              |                                        |         |  |
|-------------------------|-----------------------|----------------------------------------|---------|--|
|                         | Date                  | Topic                                  |         |  |
|                         | 14.03.2008            | Course introduction. Big picture. (HH) |         |  |
|                         | 19.03.2008            | Consumer customers (HH)                |         |  |
|                         | 21.03.2008            | No lecture (Easter)                    |         |  |
|                         | 26.03.2008            | No lecture (Easter)                    |         |  |
|                         | 28.03.2008            | Enterprise customers (HH)              |         |  |
|                         | 02.04.2008            | Operators (AK)                         |         |  |
|                         | 04.04.2008            | Transport pricing (AK)                 |         |  |
|                         | 09.04.2008            | Mobile operator competition (HH/TB)    |         |  |
|                         | 11.04.2008            | Content pricing (HV)                   |         |  |
|                         | 16.04.2008            | Investments (TS)                       |         |  |
|                         | 18.04.2008            | Interconnect and roaming (HH)          |         |  |
|                         | 23.04.2008            | Charging and billing (HV)              |         |  |
|                         | 25.04.2008            | Regulation (TS)                        |         |  |
|                         | 30.04.2008            | Spectrum, course wrap-up (TS)          |         |  |
| Helsinki Univ<br>ComNet | versity of Technology | S-38.3041 Operator Business            | Slide 2 |  |