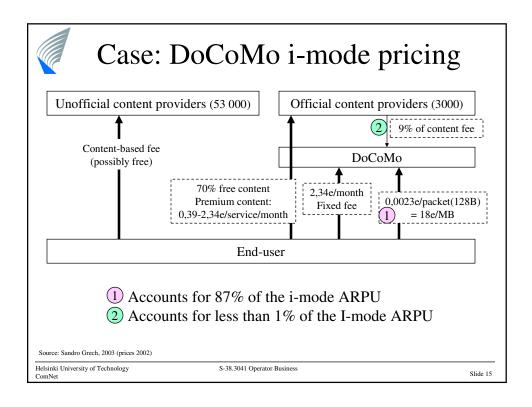

tition (HH/TB)    |         |  |
|                         | 11.04.2008            | Content pricing (HV)                   |         |  |
|                         | 16.04.2008            | Investments (TS)                       |         |  |
|                         | 18.04.2008            | Interconnect and roaming (HH)          |         |  |
|                         | 23.04.2008            | Charging and billing (HV)              |         |  |
|                         | 25.04.2008            | Regulation (TS)                        |         |  |
|                         | 30.04.2008            | Spectrum, course wrap-up (TS)          |         |  |
| Helsinki Univ<br>ComNet | versity of Technology | S-38.3041 Operator Business            | Slide 2 |  |