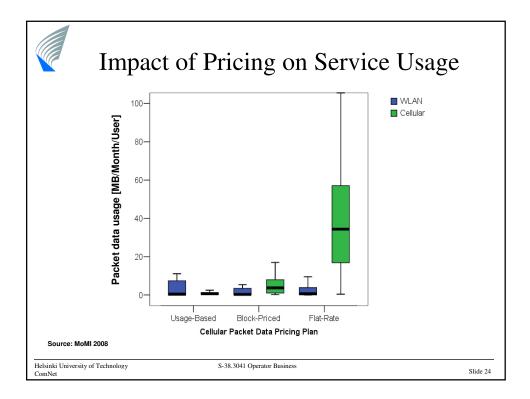

|         |  |
|                         | 11.04.2008            | Content pricing (HV)                   |         |  |
|                         | 16.04.2008            | Investments (TS)                       |         |  |
|                         | 18.04.2008            | Interconnect and roaming (HH)          |         |  |
|                         | 23.04.2008            | Charging and billing (HV)              |         |  |
|                         | 25.04.2008            | Regulation (TS)                        |         |  |
|                         | 30.04.2008            | Spectrum, course wrap-up (TS)          |         |  |
| Helsinki Univ<br>ComNet | versity of Technology | S-38.3041 Operator Business            | Slide 2 |  |